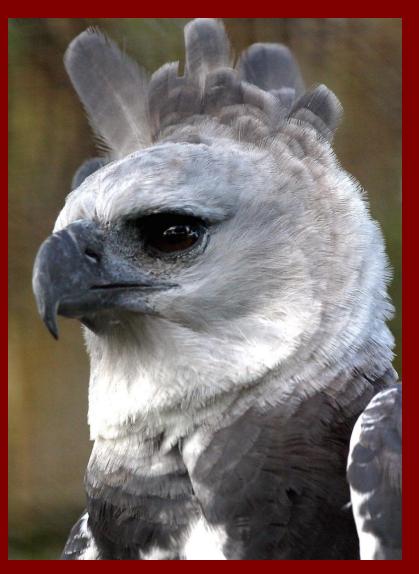

### **Biodiversity in Iwokrama**

| Taxonomic Group         | In Iwokrama | In Guyana |
|-------------------------|-------------|-----------|
| Birds                   | 474         | >800      |
| Mammals                 | 130         | >220      |
| Reptiles and Amphibians | 132         | >200      |
| Fish                    | 420         | >800      |
| Plants                  | 1250        | >2000     |

### **FAUNAL SPECIES FOUND WITHIN THE FOREST**