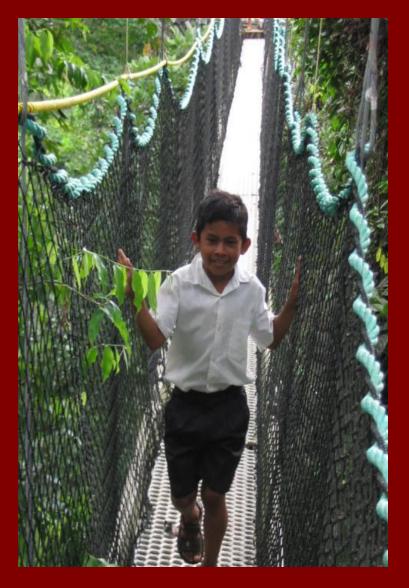

### MAP SHOWING IWOKRAMA



















### **AERIAL VIEW OF IWOKRAMA RIVER LODGE**



























### **ACCOMMODATION AND VIEW OF THE RIVER**





















### **GETTING THERE**





















### **Biodiversity in Iwokrama**

| Taxonomic Group         | In Iwokrama | In Guyana |
|-------------------------|-------------|-----------|
| Birds                   | 474         | >800      |
| Mammals                 | 130         | >220      |
| Reptiles and Amphibians | 132         | >200      |
| Fish                    | 420         | >800      |
| Plants                  | 1250        | >2000     |



### **FAUNAL SPECIES FOUND WITHIN THE FOREST**



































### **Turtle Mountain**



















### **Canopy Walkway**









### Canopy Walkway





























### **Butterfly Farm**









### **Nature Trails**



































### Merchandise

















### Fairview Village













## IWOKRAMA

Is waiting for you....