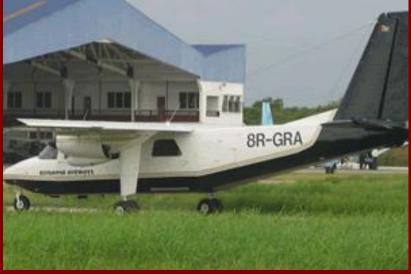

### The Green Heart of Guyana

# Iwokrama International Centre for Rainforest Conservation and Development.















### MAP SHOWING IWOKRAMA



















### **AERIAL VIEW OF IWOKRAMA RIVER LODGE**



























### **ACCOMMODATION AND VIEW OF THE RIVER**





















### **GETTING THERE**





















### **Biodiversity in Iwokrama**

| Taxonomic Group         | In Iwokrama | In Guyana |
|-------------------------|-------------|-----------|
| Birds                   | 474         | >800      |
| Mammals                 | 130         | >220      |
| Reptiles and Amphibians | 132         | >200      |
| Fish                    | 420         | >800      |
| Plants                  | 1250        | >2000     |



### **FAUNAL SPECIES FOUND WITHIN THE FOREST**



































### **Turtle Mountain**



















### **Canopy Walkway**









### Canopy Walkway





























### **Butterfly Farm**









### **Nature Trails**



































### Merchandise

















### Fairview Village













## IWO