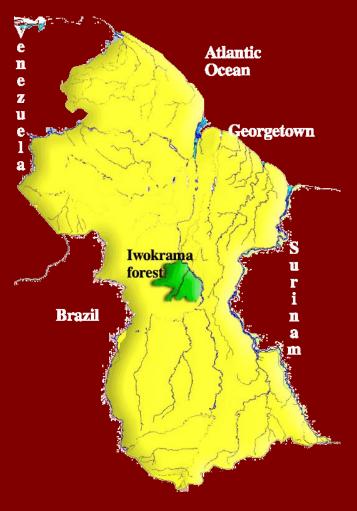

### The Green Heart of Guyana

# Iwokrama International Centre for Rainforest Conservation and Development.















### MAP SHOWING IWOKRAMA



















### **AERIAL VIEW OF IWOKRAMA RIVER LODGE**



























### **ACCOMMODATION AND VIEW OF THE RIVER**





















### **GETTING THERE**





















### **Biodiversity in Iwokrama**

| Taxonomic Group         | In Iwokrama | In Guyana |
|-------------------------|-------------|-----------|
| Birds                   | 474         | >800      |
| Mammals                 | 130         | >220      |
| Reptiles and Amphibians | 132         | >200      |
| Fish                    | 420         | >800      |
| Plants                  | 1250        | >2000     |



### **FAUNAL SPECIES FOUND WITHIN THE FOREST**



































### **Turtle Mountain**



















### **Canopy Walkway**









### Canopy Walkway