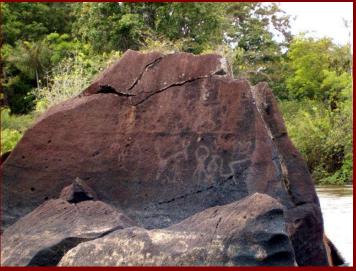

TING THERE**





















### **Biodiversity in Iwokrama**

| Taxonomic Group         | In Iwokrama | In Guyana |
|-------------------------|-------------|-----------|
| Birds                   | 474         | >800      |
| Mammals                 | 130         | >220      |
| Reptiles and Amphibians | 132         | >200      |
| Fish                    | 420         | >800      |
| Plants                  | 1250        | >2000     |



### **FAUNAL SPECIES FOUND WITHIN THE FOREST**



































### **Turtle Mountain**



















### **Canopy Walkway**









### Canopy Walkway





























### **Butterfly Farm**









### **Nature Trails**



































### Merchandise

















### Fairview Village













## IWOKRAMA

Is waiting for you....