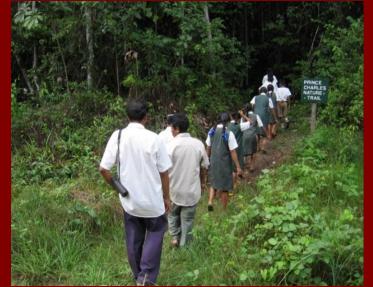

## **ACCOMMODATION AND VIEW OF THE RIVER**





















### **GETTING THERE**





















### **Biodiversity in Iwokrama**

| Taxonomic Group         | In Iwokrama | In Guyana |
|-------------------------|-------------|-----------|
| Birds                   | 474         | >800      |
| Mammals                 | 130         | >220      |
| Reptiles and Amphibians | 132         | >200      |
| Fish                    | 420         | >800      |
| Plants                  | 1250        | >2000     |



### **FAUNAL SPECIES FOUND WITHIN THE FOREST**



































### **Turtle Mountain**



















### **Canopy Walkway**









### Canopy Walkway





























### **Butterfly Farm**









### **Nature Trails**



































### Merchandise

















### Fairview Village













## IWOKRAMA

Is waiting for you....