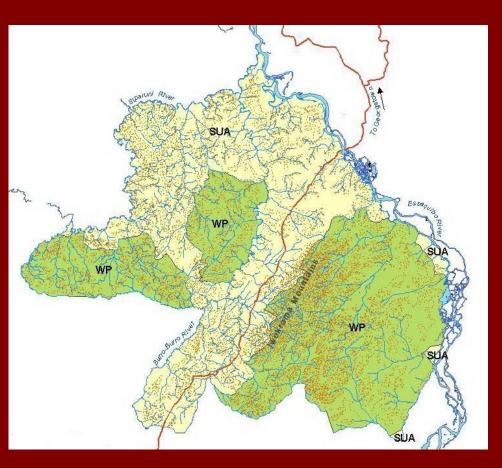

### The Green Heart of Guyana

# Iwokrama International Centre for Rainforest Conservation and Development.















### MAP SHOWING IWOKRAMA



















### **AERIAL VIEW OF IWOKRAMA RIVER LODGE**



























### **ACCOMMODATION AND VIEW OF THE RIVER**





















### **GETTING THERE**





















### **Biodiversity in Iwokrama**

| Taxonomic Group         | In Iwokrama | In Guyana |
|-------------------------|-------------|-----------|
| Birds                   | 474         | >800      |
| Mammals                 | 130         | >220      |
| Reptiles and Amphibians | 132         | >200      |
| Fish                    | 420         | >800      |
| Plants                  | 1250        | >2000     |



### **FAUNAL SPECIES FOUND WITHIN THE FOREST**



































### **Turtle Mountain**



















### **Canopy Walkway**









### Canopy Walkway