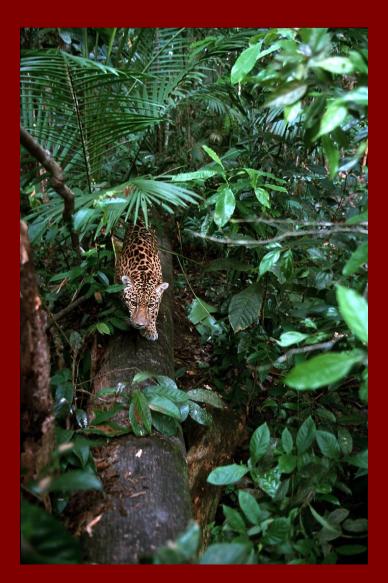

### **Biodiversity in Iwokrama**

| Taxonomic Group         | In Iwokrama | In Guyana |
|-------------------------|-------------|-----------|
| Birds                   | 474         | >800      |
| Mammals                 | 130         | >220      |
| Reptiles and Amphibians | 132         | >200      |
| Fish                    | 420         | >800      |
| Plants                  | 1250        | >2000     |

### **FAUNAL SPECIES FOUND WITHIN THE FOREST**