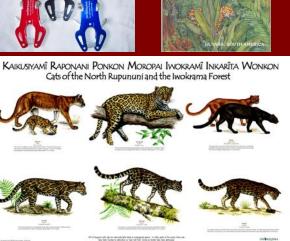

### **GETTING THERE**





















### **Biodiversity in Iwokrama**

| Taxonomic Group         | In Iwokrama | In Guyana |
|-------------------------|-------------|-----------|
| Birds                   | 474         | >800      |
| Mammals                 | 130         | >220      |
| Reptiles and Amphibians | 132         | >200      |
| Fish                    | 420         | >800      |
| Plants                  | 1250        | >2000     |



### **FAUNAL SPECIES FOUND WITHIN THE FOREST**



































### **Turtle Mountain**



















### **Canopy Walkway**









### Canopy Walkway





























### **Butterfly Farm**









### **Nature Trails**



































### Merchandise

















### Fairview Village













## IWOKRAMA

Is waiting for you....